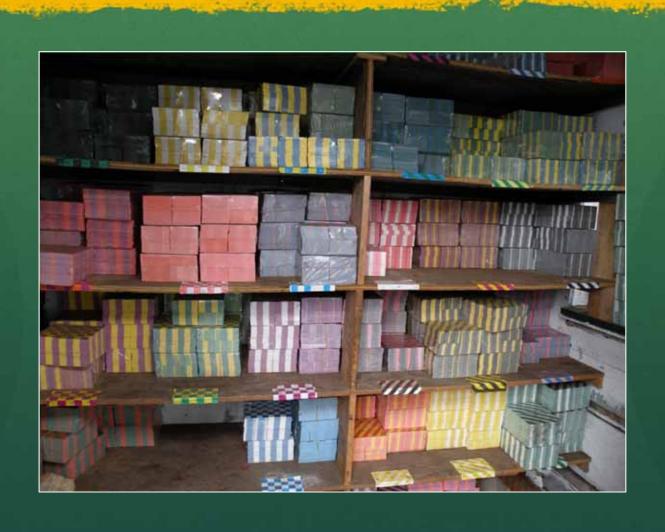

# Custom sorting parameters, Multiple customers, hundreds of variations, 20 X 40= 800 sorts

| of Links  | 1000  | mail stately | -   | photo:                          | 11415 | 85/0 | PAR | mytt1 | pres       | ME LOOK   | -    | Meter | annested.          | 1 maria | Address of the Control of the Contro |
|-----------|-------|--------------|-----|---------------------------------|-------|------|-----|-------|------------|-----------|------|-------|--------------------|---------|--------------------------------------------------------------------------------------------------------------------------------------------------------------------------------------------------------------------------------------------------------------------------------------------------------------------------------------------------------------------------------------------------------------------------------------------------------------------------------------------------------------------------------------------------------------------------------------------------------------------------------------------------------------------------------------------------------------------------------------------------------------------------------------------------------------------------------------------------------------------------------------------------------------------------------------------------------------------------------------------------------------------------------------------------------------------------------------------------------------------------------------------------------------------------------------------------------------------------------------------------------------------------------------------------------------------------------------------------------------------------------------------------------------------------------------------------------------------------------------------------------------------------------------------------------------------------------------------------------------------------------------------------------------------------------------------------------------------------------------------------------------------------------------------------------------------------------------------------------------------------------------------------------------------------------------------------------------------------------------------------------------------------------------------------------------------------------------------------------------------------------|
| Harris .  | 271   | 300          | 200 | OIC Export Highgrade            |       |      | 27  | 2 way | 33r+       | 26"+      | 4.2  | 12.6  | D, F               | 11111-  | 12.5, 10.7, 8.9, 6.3, 4.2                                                                                                                                                                                                                                                                                                                                                                                                                                                                                                                                                                                                                                                                                                                                                                                                                                                                                                                                                                                                                                                                                                                                                                                                                                                                                                                                                                                                                                                                                                                                                                                                                                                                                                                                                                                                                                                                                                                                                                                                                                                                                                      |
| Hore:     | 235   | 301          | 201 | OIC Export Lumber               |       |      | 27  | I way | 25/+       | 19**      | 4.2  | 12.6  | D, F, H            | 3558    | 12.5, 10.7, 8.9, 6.3, 4.2                                                                                                                                                                                                                                                                                                                                                                                                                                                                                                                                                                                                                                                                                                                                                                                                                                                                                                                                                                                                                                                                                                                                                                                                                                                                                                                                                                                                                                                                                                                                                                                                                                                                                                                                                                                                                                                                                                                                                                                                                                                                                                      |
| Hem       | 17    | 202          | 203 | OIC Export Shop                 |       |      | 17  | 2 way | 25r+       | 101+      | 4.2  | 12.6  | D, F, H, I, U      | 155=    | 12.5, 10.7, 8.9, 6.3, 4.2                                                                                                                                                                                                                                                                                                                                                                                                                                                                                                                                                                                                                                                                                                                                                                                                                                                                                                                                                                                                                                                                                                                                                                                                                                                                                                                                                                                                                                                                                                                                                                                                                                                                                                                                                                                                                                                                                                                                                                                                                                                                                                      |
| Henre     | 216   | 210          | HH  | Domestic Highgrade              |       |      | 40  |       | 33++       | 26"+      | 4.2  | 17.0  | D, F               | 11111   | 12.5 11.3 10.7 8.3 8.3 4.2                                                                                                                                                                                                                                                                                                                                                                                                                                                                                                                                                                                                                                                                                                                                                                                                                                                                                                                                                                                                                                                                                                                                                                                                                                                                                                                                                                                                                                                                                                                                                                                                                                                                                                                                                                                                                                                                                                                                                                                                                                                                                                     |
| Here      | .207  | 211          | HL. | Domestic Lumber                 |       |      | 40  |       | 25r+       | 15"+      | 4.2  | 17.0  | F, 00              | \$115   | 12.5 11.3 10.7 83 6.3 4.2                                                                                                                                                                                                                                                                                                                                                                                                                                                                                                                                                                                                                                                                                                                                                                                                                                                                                                                                                                                                                                                                                                                                                                                                                                                                                                                                                                                                                                                                                                                                                                                                                                                                                                                                                                                                                                                                                                                                                                                                                                                                                                      |
| How       | 210   | 213          | (H) | Domestic Shop                   |       |      | 40  |       | 25r+       | 19"+      | 3.8  | 17.0  | F, H, L, U         | \$55    | 12.5 11.3 10.7 8.3 6.3 4.2                                                                                                                                                                                                                                                                                                                                                                                                                                                                                                                                                                                                                                                                                                                                                                                                                                                                                                                                                                                                                                                                                                                                                                                                                                                                                                                                                                                                                                                                                                                                                                                                                                                                                                                                                                                                                                                                                                                                                                                                                                                                                                     |
| Helba     | 210   | 226/326      | H3  | OG Prov 12"+ C Sawlog           |       |      | 27  | 2 wey | 15r        | 12"+      | 6.0  | 12.6  | HLLLU              | 111     | 12.5, 11.5, 18.5, 8.3, NO ROT Max 30" Sult                                                                                                                                                                                                                                                                                                                                                                                                                                                                                                                                                                                                                                                                                                                                                                                                                                                                                                                                                                                                                                                                                                                                                                                                                                                                                                                                                                                                                                                                                                                                                                                                                                                                                                                                                                                                                                                                                                                                                                                                                                                                                     |
| Helifa    |       | 200/300      | 364 | OG Prov H4 DB                   |       |      | IF  | 2 way | 151        | 12"+      | 6.0  | 12.6  | H.I.J.U            | 555     | 12.5.11.5.16.2,8.3 February rot Max 30"                                                                                                                                                                                                                                                                                                                                                                                                                                                                                                                                                                                                                                                                                                                                                                                                                                                                                                                                                                                                                                                                                                                                                                                                                                                                                                                                                                                                                                                                                                                                                                                                                                                                                                                                                                                                                                                                                                                                                                                                                                                                                        |
| rivita    | .210  | 229/329      | .11 | OG Domestic Standard            |       |      | 40  |       | 191+       |           | 4.2  | 17.0  | H. L.(U, F)        | 11      | 16.6, 12.5, 11.3, 8.3, 4.2                                                                                                                                                                                                                                                                                                                                                                                                                                                                                                                                                                                                                                                                                                                                                                                                                                                                                                                                                                                                                                                                                                                                                                                                                                                                                                                                                                                                                                                                                                                                                                                                                                                                                                                                                                                                                                                                                                                                                                                                                                                                                                     |
| Me/Ba     | 1710  | 246/344      | C   | OG Prov C Gang                  |       |      | 27  | 2 way | 10 - 15r   | 8"-11"    | 6.0  | 12.6  | 3.0                | 13+     | 12.2 11.3 10.3 8.2 No Rot                                                                                                                                                                                                                                                                                                                                                                                                                                                                                                                                                                                                                                                                                                                                                                                                                                                                                                                                                                                                                                                                                                                                                                                                                                                                                                                                                                                                                                                                                                                                                                                                                                                                                                                                                                                                                                                                                                                                                                                                                                                                                                      |
| He/Die    | . 166 | 269/269      | A   | Domestic Gang                   |       | 1.0  | 40  | -     | 10 - 18r   |           | 3.8  | 16.9  | J, U               | 1+      |                                                                                                                                                                                                                                                                                                                                                                                                                                                                                                                                                                                                                                                                                                                                                                                                                                                                                                                                                                                                                                                                                                                                                                                                                                                                                                                                                                                                                                                                                                                                                                                                                                                                                                                                                                                                                                                                                                                                                                                                                                                                                                                                |
| Helbathp  | 1114  | 279/379/576  | ж   | Domestic Lrg Pulp               |       |      | 40  |       | 26+ Butt   |           | 2.8  | 15.0  | ALL.               | - 1     | 26r anywhere on the log                                                                                                                                                                                                                                                                                                                                                                                                                                                                                                                                                                                                                                                                                                                                                                                                                                                                                                                                                                                                                                                                                                                                                                                                                                                                                                                                                                                                                                                                                                                                                                                                                                                                                                                                                                                                                                                                                                                                                                                                                                                                                                        |
| nictarty. | .tm   | 279-379-976  | х   | Domestic Small Pulp             |       |      | 40  |       | under 26r  |           | 2.8  | 15.0  | ALL                | . 1     |                                                                                                                                                                                                                                                                                                                                                                                                                                                                                                                                                                                                                                                                                                                                                                                                                                                                                                                                                                                                                                                                                                                                                                                                                                                                                                                                                                                                                                                                                                                                                                                                                                                                                                                                                                                                                                                                                                                                                                                                                                                                                                                                |
| Bat       | No.   | 300          | 300 | OIC Export Highgrade            |       |      | 27  | Zway  | 33r+       | 26"+      | 4.2  | 12.6  | D.F                | 35538   | 12.5 10.7 8.9 6.3 4.5                                                                                                                                                                                                                                                                                                                                                                                                                                                                                                                                                                                                                                                                                                                                                                                                                                                                                                                                                                                                                                                                                                                                                                                                                                                                                                                                                                                                                                                                                                                                                                                                                                                                                                                                                                                                                                                                                                                                                                                                                                                                                                          |
| Bal       | 145   | 301          | 301 | OIC Export Lumber               |       |      | 27  | 2 way | 25++       | 19"+      | 4.2  | 12.6  | D.F.H              | 1555    | 12.5 10.7 8.9 6.3 4.5                                                                                                                                                                                                                                                                                                                                                                                                                                                                                                                                                                                                                                                                                                                                                                                                                                                                                                                                                                                                                                                                                                                                                                                                                                                                                                                                                                                                                                                                                                                                                                                                                                                                                                                                                                                                                                                                                                                                                                                                                                                                                                          |
| Bal       | .316  | 310          | Вн  | Domestic Highgrade              |       |      |     | 2 way | 33r+       | 26"+      | 4.2  | 12.6  | D.F                | 5555    | 12.5 10.7 8.9 6.3 4.5                                                                                                                                                                                                                                                                                                                                                                                                                                                                                                                                                                                                                                                                                                                                                                                                                                                                                                                                                                                                                                                                                                                                                                                                                                                                                                                                                                                                                                                                                                                                                                                                                                                                                                                                                                                                                                                                                                                                                                                                                                                                                                          |
| Bat       |       | 311          | BL. | Domestic Lumber                 |       |      |     | 2 way | 25r+       | 19"+      | 4.2  | 12.6  | D. F. H            | 1115    | 12.5 10.7 8.9 6.3 4.5                                                                                                                                                                                                                                                                                                                                                                                                                                                                                                                                                                                                                                                                                                                                                                                                                                                                                                                                                                                                                                                                                                                                                                                                                                                                                                                                                                                                                                                                                                                                                                                                                                                                                                                                                                                                                                                                                                                                                                                                                                                                                                          |
| Cedar     | 305   | 410          | L   | Domestic Highgrade              |       |      | 40  |       | 38r+       | 30"+      | 3.8  | 17.0  | D. F.   H L K      | 11111   |                                                                                                                                                                                                                                                                                                                                                                                                                                                                                                                                                                                                                                                                                                                                                                                                                                                                                                                                                                                                                                                                                                                                                                                                                                                                                                                                                                                                                                                                                                                                                                                                                                                                                                                                                                                                                                                                                                                                                                                                                                                                                                                                |
| Cedar     | 411   | 414          | os  | Domestic Oversize               |       |      | 40  |       | 30r+       | 247+      | 3.8  | 17.0  | D. F. ( H1 , K. L. | 15528   |                                                                                                                                                                                                                                                                                                                                                                                                                                                                                                                                                                                                                                                                                                                                                                                                                                                                                                                                                                                                                                                                                                                                                                                                                                                                                                                                                                                                                                                                                                                                                                                                                                                                                                                                                                                                                                                                                                                                                                                                                                                                                                                                |
| Cedar     | 401   | 415          |     | Domestic Sawable Shingle        |       |      | 40  |       | 25r        | 15" thick | 3.8  | 17.0  | D. F. H. L. H      | 5518    |                                                                                                                                                                                                                                                                                                                                                                                                                                                                                                                                                                                                                                                                                                                                                                                                                                                                                                                                                                                                                                                                                                                                                                                                                                                                                                                                                                                                                                                                                                                                                                                                                                                                                                                                                                                                                                                                                                                                                                                                                                                                                                                                |
| Cedar     | 407   | 417          | C7  | Comestic CG Character House Log |       |      | 45  |       | 8          | 99        | 5.0  | 19.8  | H.I.J.U.K.Y        | 1111    | 65' max length, heavy to 14"-15" tops                                                                                                                                                                                                                                                                                                                                                                                                                                                                                                                                                                                                                                                                                                                                                                                                                                                                                                                                                                                                                                                                                                                                                                                                                                                                                                                                                                                                                                                                                                                                                                                                                                                                                                                                                                                                                                                                                                                                                                                                                                                                                          |
| Cedar     | 441   | 426          | CT  | Domestic Timber                 |       |      | 40  |       | 30-371     | 24-29"    | 10.1 | 12.5  | М.                 | 111-    | Highline H only, no rotheams.                                                                                                                                                                                                                                                                                                                                                                                                                                                                                                                                                                                                                                                                                                                                                                                                                                                                                                                                                                                                                                                                                                                                                                                                                                                                                                                                                                                                                                                                                                                                                                                                                                                                                                                                                                                                                                                                                                                                                                                                                                                                                                  |
| Cedar     |       | 428          | M   | Domestic OG Merch               |       |      | 40  | 2 wey | 190+       | 15"       | 3.8  | 16.4  | H, I, J, U         | 333-    |                                                                                                                                                                                                                                                                                                                                                                                                                                                                                                                                                                                                                                                                                                                                                                                                                                                                                                                                                                                                                                                                                                                                                                                                                                                                                                                                                                                                                                                                                                                                                                                                                                                                                                                                                                                                                                                                                                                                                                                                                                                                                                                                |
| Cedar     |       | 449          | G   | Domestic OG Gang                |       |      | 40  | 2 way | 10+        | 814       | 3.8  | 16.4  | 4.0                | .00     | 18.0, 19.0, 8.0 AB : 12.4, 11.2, 8.8, 7.6, 6.3<br>Max 24" Butt                                                                                                                                                                                                                                                                                                                                                                                                                                                                                                                                                                                                                                                                                                                                                                                                                                                                                                                                                                                                                                                                                                                                                                                                                                                                                                                                                                                                                                                                                                                                                                                                                                                                                                                                                                                                                                                                                                                                                                                                                                                                 |
| Cedar     |       | 460          | SH  | Domestic Shingle                |       |      | 40  | 2.54  | 22++       |           | 2.8  | 17.0  | KLMHLU             | 15      | No Locke grein. Min 10r X 15r thick state                                                                                                                                                                                                                                                                                                                                                                                                                                                                                                                                                                                                                                                                                                                                                                                                                                                                                                                                                                                                                                                                                                                                                                                                                                                                                                                                                                                                                                                                                                                                                                                                                                                                                                                                                                                                                                                                                                                                                                                                                                                                                      |
| Cedar     | 20.0  | 461          | 0   | Domestic Utility Shingle        |       |      | 45  |       | Broßr.     |           | 2.8  | 17.0  | LMIAU              | - 5     | May 8r thick slabs, min round log 19r                                                                                                                                                                                                                                                                                                                                                                                                                                                                                                                                                                                                                                                                                                                                                                                                                                                                                                                                                                                                                                                                                                                                                                                                                                                                                                                                                                                                                                                                                                                                                                                                                                                                                                                                                                                                                                                                                                                                                                                                                                                                                          |
| Cedar     | 112   | 462          | MS  | Domestic Small Savable State    |       |      | 40  |       | 13 r thick |           | 3.8  | 17.0  | H.K.L.W.           | 111-    | mm, 13r thick SITs clear lumber                                                                                                                                                                                                                                                                                                                                                                                                                                                                                                                                                                                                                                                                                                                                                                                                                                                                                                                                                                                                                                                                                                                                                                                                                                                                                                                                                                                                                                                                                                                                                                                                                                                                                                                                                                                                                                                                                                                                                                                                                                                                                                |
| Cedar     | 418   | 464          |     | Domestic Chip&Lee               |       |      | 40  |       | 7 - 10r    | 5.5 - 8"  | 5.0  | 17.0  | 4.0                | - 11    |                                                                                                                                                                                                                                                                                                                                                                                                                                                                                                                                                                                                                                                                                                                                                                                                                                                                                                                                                                                                                                                                                                                                                                                                                                                                                                                                                                                                                                                                                                                                                                                                                                                                                                                                                                                                                                                                                                                                                                                                                                                                                                                                |
| Cedar     | - 1   | 476          | CX  | Domestic Small Pulp             |       |      | 45  |       | See.       |           | 3.0  | 17.0  | ALL                | 1       |                                                                                                                                                                                                                                                                                                                                                                                                                                                                                                                                                                                                                                                                                                                                                                                                                                                                                                                                                                                                                                                                                                                                                                                                                                                                                                                                                                                                                                                                                                                                                                                                                                                                                                                                                                                                                                                                                                                                                                                                                                                                                                                                |
| Cedar     | 653   | 481          | 481 | Short Poles                     |       |      | 40  |       | 9r         | 7         | 12.8 | 19.8  | 1000               | 115     | 42 - 64 feet                                                                                                                                                                                                                                                                                                                                                                                                                                                                                                                                                                                                                                                                                                                                                                                                                                                                                                                                                                                                                                                                                                                                                                                                                                                                                                                                                                                                                                                                                                                                                                                                                                                                                                                                                                                                                                                                                                                                                                                                                                                                                                                   |
| Cedar     | 813   | 482          | 482 |                                 |       |      | 40  |       |            |           | 19.8 | 25.8  |                    | 5115    | 61 - 65 feet                                                                                                                                                                                                                                                                                                                                                                                                                                                                                                                                                                                                                                                                                                                                                                                                                                                                                                                                                                                                                                                                                                                                                                                                                                                                                                                                                                                                                                                                                                                                                                                                                                                                                                                                                                                                                                                                                                                                                                                                                                                                                                                   |
| Cedar     | 201   | 483          | 483 |                                 |       |      | 40  |       |            |           | 25.9 |       |                    | 1111    | 86 foot +                                                                                                                                                                                                                                                                                                                                                                                                                                                                                                                                                                                                                                                                                                                                                                                                                                                                                                                                                                                                                                                                                                                                                                                                                                                                                                                                                                                                                                                                                                                                                                                                                                                                                                                                                                                                                                                                                                                                                                                                                                                                                                                      |
| Cedar     | 76    | 485          |     | Domestic Small Utility Sawlog   |       |      | 45  |       | 8e-18e     | 8"+       | 3.0  | 17.0  | 140.8              | 15      |                                                                                                                                                                                                                                                                                                                                                                                                                                                                                                                                                                                                                                                                                                                                                                                                                                                                                                                                                                                                                                                                                                                                                                                                                                                                                                                                                                                                                                                                                                                                                                                                                                                                                                                                                                                                                                                                                                                                                                                                                                                                                                                                |
| Cedar     |       | 486          |     | Domestic Large Utility Sawlog   |       |      | 40  |       | 191+       |           | 3.0  | 17.0  | H.1.U              | .15     |                                                                                                                                                                                                                                                                                                                                                                                                                                                                                                                                                                                                                                                                                                                                                                                                                                                                                                                                                                                                                                                                                                                                                                                                                                                                                                                                                                                                                                                                                                                                                                                                                                                                                                                                                                                                                                                                                                                                                                                                                                                                                                                                |