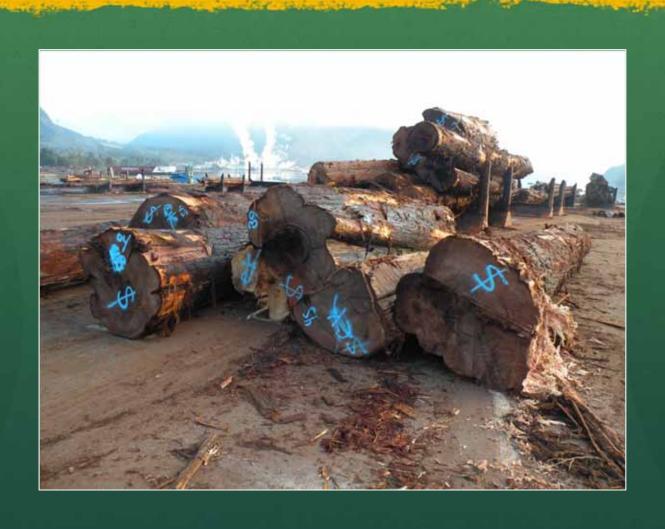

# Custom sorting parameters, Multiple customers, hundreds of variations, 20 X 40= 800 sorts

| of Links  | 1000  | mail stately | -   | photo:                          | 11415 | 85/0 | PAR | mytt1 | pres       | ME LOOK   | -    | Meter | annested.          | 1 maria | Address of the Control of the Contro |
|-----------|-------|--------------|-----|---------------------------------|-------|------|-----|-------|------------|-----------|------|-------|--------------------|---------|--------------------------------------------------------------------------------------------------------------------------------------------------------------------------------------------------------------------------------------------------------------------------------------------------------------------------------------------------------------------------------------------------------------------------------------------------------------------------------------------------------------------------------------------------------------------------------------------------------------------------------------------------------------------------------------------------------------------------------------------------------------------------------------------------------------------------------------------------------------------------------------------------------------------------------------------------------------------------------------------------------------------------------------------------------------------------------------------------------------------------------------------------------------------------------------------------------------------------------------------------------------------------------------------------------------------------------------------------------------------------------------------------------------------------------------------------------------------------------------------------------------------------------------------------------------------------------------------------------------------------------------------------------------------------------------------------------------------------------------------------------------------------------------------------------------------------------------------------------------------------------------------------------------------------------------------------------------------------------------------------------------------------------------------------------------------------------------------------------------------------------|
| Harris .  | 271   | 300          | 200 | OIC Export Highgrade            |       |      | 27  | 2 way | 33r+       | 26"+      | 4.2  | 12.6  | D, F               | 11111-  | 12.5, 10.7, 8.9, 6.3, 4.2                                                                                                                                                                                                                                                                                                                                                                                                                                                                                                                                                                                                                                                                                                                                                                                                                                                                                                                                                                                                                                                                                                                                                                                                                                                                                                                                                                                                                                                                                                                                                                                                                                                                                                                                                                                                                                                                                                                                                                                                                                                                                                      |
| Hore:     | 235   | 301          | 201 | OIC Export Lumber               |       |      | 27  | I way | 25/+       | 19**      | 4.2  | 12.6  | D, F, H            | 3558    | 12.5, 10.7, 8.9, 6.3, 4.2                                                                                                                                                                                                                                                                                                                                                                                                                                                                                                                                                                                                                                                                                                                                                                                                                                                                                                                                                                                                                                                                                                                                                                                                                                                                                                                                                                                                                                                                                                                                                                                                                                                                                                                                                                                                                                                                                                                                                                                                                                                                                                      |
| Hem       | 17    | 202          | 203 | OIC Export Shop                 |       |      | 17  | 2 way | 25r+       | 101+      | 4.2  | 12.6  | D, F, H, I, U      | 155=    | 12.5, 10.7, 8.9, 6.3, 4.2                                                                                                                                                                                                                                                                                                                                                                                                                                                                                                                                                                                                                                                                                                                                                                                                                                                                                                                                                                                                                                                                                                                                                                                                                                                                                                                                                                                                                                                                                                                                                                                                                                                                                                                                                                                                                                                                                                                                                                                                                                                                                                      |
| Henre     | 216   | 210          | HH  | Domestic Highgrade              |       |      | 40  |       | 33++       | 26"+      | 4.2  | 17.0  | D, F               | 11111   | 12.5 11.3 10.7 8.3 8.3 4.2                                                                                                                                                                                                                                                                                                                                                                                                                                                                                                                                                                                                                                                                                                                                                                                                                                                                                                                                                                                                                                                                                                                                                                                                                                                                                                                                                                                                                                                                                                                                                                                                                                                                                                                                                                                                                                                                                                                                                                                                                                                                                                     |
| Here      | .207  | 211          | HL. | Domestic Lumber                 |       |      | 40  |       | 25r+       | 15"+      | 4.2  | 17.0  | F, 00              | \$115   | 12.5 11.3 10.7 83 6.3 4.2                                                                                                                                                                                                                                                                                                                                                                                                                                                                                                                                                                                                                                                                                                                                                                                                                                                                                                                                                                                                                                                                                                                                                                                                                                                                                                                                                                                                                                                                                                                                                                                                                                                                                                                                                                                                                                                                                                                                                                                                                                                                                                      |
| How       | 210   | 213          | (H) | Domestic Shop                   |       |      | 40  |       | 25r+       | 19"+      | 3.8  | 17.0  | F, H, L, U         | \$55    | 12.5 11.3 10.7 8.3 6.3 4.2                                                                                                                                                                                                                                                                                                                                                                                                                                                                                                                                                                                                                                                                                                                                                                                                                                                                                                                                                                                                                                                                                                                                                                                                                                                                                                                                                                                                                                                                                                                                                                                                                                                                                                                                                                                                                                                                                                                                                                                                                                                                                                     |
| Helba     | 210   | 226/326      | H3  | OG Prov 12"+ C Sawlog           |       |      | 27  | 2 wey | 15r        | 12"+      | 6.0  | 12.6  | HLLLU              | 111     | 12.5, 11.5, 18.5, 8.3, NO ROT Max 30" Sult                                                                                                                                                                                                                                                                                                                                                                                                                                                                                                                                                                                                                                                                                                                                                                                                                                                                                                                                                                                                                                                                                                                                                                                                                                                                                                                                                                                                                                                                                                                                                                                                                                                                                                                                                                                                                                                                                                                                                                                                                                                                                     |
| Helifa    |       | 200/300      | 364 | OG Prov H4 DB                   |       |      | IF  | 2 way | 151        | 12"+      | 6.0  | 12.6  | H.I.J.U            | 555     | 12.5.11.5.16.2,8.3 February rot Max 30"                                                                                                                                                                                                                                                                                                                                                                                                                                                                                                                                                                                                                                                                                                                                                                                                                                                                                                                                                                                                                                                                                                                                                                                                                                                                                                                                                                                                                                                                                                                                                                                                                                                                                                                                                                                                                                                                                                                                                                                                                                                                                        |
| rivita    | .210  | 229/329      | .11 | OG Domestic Standard            |       |      | 40  |       | 191+       |           | 4.2  | 17.0  | H. L.(U, F)        | 11      | 16.6, 12.5, 11.3, 8.3, 4.2                                                                                                                                                                                                                                                                                                                                                                                                                                                                                                                                                                                                                                                                                                                                                                                                                                                                                                                                                                                                                                                                                                                                                                                                                                                                                                                                                                                                                                                                                                                                                                                                                                                                                                                                                                                                                                                                                                                                                                                                                                                                                                     |
| Me/Ba     | 1710  | 246/344      | C   | OG Prov C Gang                  |       |      | 27  | 2 way | 10 - 15r   | 8"-11"    | 6.0  | 12.6  | 3.0                | 13+     | 12.2 11.3 10.3 8.2 No Rot                                                                                                                                                                                                                                                                                                                                                                                                                                                                                                                                                                                                                                                                                                                                                                                                                                                                                                                                                                                                                                                                                                                                                                                                                                                                                                                                                                                                                                                                                                                                                                                                                                                                                                                                                                                                                                                                                                                                                                                                                                                                                                      |
| He/Die    | . 166 | 269/269      | A   | Domestic Gang                   |       | 1.0  | 40  | -     | 10 - 18r   |           | 3.8  | 16.9  | J, U               | 1+      |                                                                                                                                                                                                                                                                                                                                                                                                                                                                                                                                                                                                                                                                                                                                                                                                                                                                                                                                                                                                                                                                                                                                                                                                                                                                                                                                                                                                                                                                                                                                                                                                                                                                                                                                                                                                                                                                                                                                                                                                                                                                                                                                |
| Helbathp  | 1114  | 279/379/576  | ж   | Domestic Lrg Pulp               |       |      | 40  |       | 26+ Butt   |           | 2.8  | 15.0  | ALL.               | - 1     | 26r anywhere on the log                                                                                                                                                                                                                                                                                                                                                                                                                                                                                                                                                                                                                                                                                                                                                                                                                                                                                                                                                                                                                                                                                                                                                                                                                                                                                                                                                                                                                                                                                                                                                                                                                                                                                                                                                                                                                                                                                                                                                                                                                                                                                                        |
| nictarty. | .tm   | 279-379-976  | х   | Domestic Small Pulp             |       |      | 40  |       | under 26r  |           | 2.8  | 15.0  | ALL                | . 1     |                                                                                                                                                                                                                                                                                                                                                                                                                                                                                                                                                                                                                                                                                                                                                                                                                                                                                                                                                                                                                                                                                                                                                                                                                                                                                                                                                                                                                                                                                                                                                                                                                                                                                                                                                                                                                                                                                                                                                                                                                                                                                                                                |
| Bat       | No.   | 300          | 300 | OIC Export Highgrade            |       |      | 27  | Zway  | 33r+       | 26"+      | 4.2  | 12.6  | D.F                | 35538   | 12.5 10.7 8.9 6.3 4.5                                                                                                                                                                                                                                                                                                                                                                                                                                                                                                                                                                                                                                                                                                                                                                                                                                                                                                                                                                                                                                                                                                                                                                                                                                                                                                                                                                                                                                                                                                                                                                                                                                                                                                                                                                                                                                                                                                                                                                                                                                                                                                          |
| Bal       | 145   | 301          | 301 | OIC Export Lumber               |       |      | 27  | 2 way | 25++       | 19"+      | 4.2  | 12.6  | D.F.H              | 1555    | 12.5 10.7 8.9 6.3 4.5                                                                                                                                                                                                                                                                                                                                                                                                                                                                                                                                                                                                                                                                                                                                                                                                                                                                                                                                                                                                                                                                                                                                                                                                                                                                                                                                                                                                                                                                                                                                                                                                                                                                                                                                                                                                                                                                                                                                                                                                                                                                                                          |
| Bal       | .316  | 310          | Вн  | Domestic Highgrade              |       |      |     | 2 way | 33r+       | 26"+      | 4.2  | 12.6  | D.F                | 5555    | 12.5 10.7 8.9 6.3 4.5                                                                                                                                                                                                                                                                                                                                                                                                                                                                                                                                                                                                                                                                                                                                                                                                                                                                                                                                                                                                                                                                                                                                                                                                                                                                                                                                                                                                                                                                                                                                                                                                                                                                                                                                                                                                                                                                                                                                                                                                                                                                                                          |
| Bat       |       | 311          | BL. | Domestic Lumber                 |       |      |     | 2 way | 25r+       | 19"+      | 4.2  | 12.6  | D. F. H            | 1115    | 12.5 10.7 8.9 6.3 4.5                                                                                                                                                                                                                                                                                                                                                                                                                                                                                                                                                                                                                                                                                                                                                                                                                                                                                                                                                                                                                                                                                                                                                                                                                                                                                                                                                                                                                                                                                                                                                                                                                                                                                                                                                                                                                                                                                                                                                                                                                                                                                                          |
| Cedar     | 305   | 410          | L   | Domestic Highgrade              |       |      | 40  |       | 38r+       | 30"+      | 3.8  | 17.0  | D. F.   H L K      | 11111   |                                                                                                                                                                                                                                                                                                                                                                                                                                                                                                                                                                                                                                                                                                                                                                                                                                                                                                                                                                                                                                                                                                                                                                                                                                                                                                                                                                                                                                                                                                                                                                                                                                                                                                                                                                                                                                                                                                                                                                                                                                                                                                                                |
| Cedar     | 411   | 414          | os  | Domestic Oversize               |       |      | 40  |       | 30r+       | 247+      | 3.8  | 17.0  | D. F. ( H1 , K. L. | 15528   |                                                                                                                                                                                                                                                                                                                                                                                                                                                                                                                                                                                                                                                                                                                                                                                                                                                                                                                                                                                                                                                                                                                                                                                                                                                                                                                                                                                                                                                                                                                                                                                                                                                                                                                                                                                                                                                                                                                                                                                                                                                                                                                                |
| Cedar     | 401   | 415          |     | Domestic Sawable Shingle        |       |      | 40  |       | 25r        | 15" thick | 3.8  | 17.0  | D. F. H. L. H      | 5518    |                                                                                                                                                                                                                                                                                                                                                                                                                                                                                                                                                                                                                                                                                                                                                                                                                                                                                                                                                                                                                                                                                                                                                                                                                                                                                                                                                                                                                                                                                                                                                                                                                                                                                                                                                                                                                                                                                                                                                                                                                                                                                                                                |
| Cedar     | 407   | 417          | C7  | Comestic CG Character House Log |       |      | 45  |       | 8          | 99        | 5.0  | 19.8  | H.I.J.U.K.Y        | 1111    | 65' max length, heavy to 14"-15" tops                                                                                                                                                                                                                                                                                                                                                                                                                                                                                                                                                                                                                                                                                                                                                                                                                                                                                                                                                                                                                                                                                                                                                                                                                                                                                                                                                                                                                                                                                                                                                                                                                                                                                                                                                                                                                                                                                                                                                                                                                                                                                          |
| Cedar     | 441   | 426          | CT  | Domestic Timber                 |       |      | 40  |       | 30-371     | 24-29"    | 10.1 | 12.5  | М.                 | 111-    | Highline H only, no rotheams.                                                                                                                                                                                                                                                                                                                                                                                                                                                                                                                                                                                                                                                                                                                                                                                                                                                                                                                                                                                                                                                                                                                                                                                                                                                                                                                                                                                                                                                                                                                                                                                                                                                                                                                                                                                                                                                                                                                                                                                                                                                                                                  |
| Cedar     |       | 428          | M   | Domestic OG Merch               |       |      | 40  | 2 wey | 190+       | 15"       | 3.8  | 16.4  | H, I, J, U         | 333-    |                                                                                                                                                                                                                                                                                                                                                                                                                                                                                                                                                                                                                                                                                                                                                                                                                                                                                                                                                                                                                                                                                                                                                                                                                                                                                                                                                                                                                                                                                                                                                                                                                                                                                                                                                                                                                                                                                                                                                                                                                                                                                                                                |
| Cedar     |       | 449          | G   | Domestic OG Gang                |       |      | 40  | 2 way | 10+        | 814       | 3.8  | 16.4  | 4.0                | .00     | 18.0, 19.0, 8.0 AB : 12.4, 11.2, 8.8, 7.6, 6.3<br>Max 24" Butt                                                                                                                                                                                                                                                                                                                                                                                                                                                                                                                                                                                                                                                                                                                                                                                                                                                                                                                                                                                                                                                                                                                                                                                                                                                                                                                                                                                                                                                                                                                                                                                                                                                                                                                                                                                                                                                                                                                                                                                                                                                                 |
| Cedar     |       | 460          | SH  | Domestic Shingle                |       |      | 40  | 2.54  | 22++       |           | 2.8  | 17.0  | KLMHLU             | 15      | No Locke grein. Min 10r X 15r thick state                                                                                                                                                                                                                                                                                                                                                                                                                                                                                                                                                                                                                                                                                                                                                                                                                                                                                                                                                                                                                                                                                                                                                                                                                                                                                                                                                                                                                                                                                                                                                                                                                                                                                                                                                                                                                                                                                                                                                                                                                                                                                      |
| Cedar     | 20.0  | 461          | 0   | Domestic Utility Shingle        |       |      | 45  |       | Broßr.     |           | 2.8  | 17.0  | LMIAU              | - 5     | May 8r thick slabs, min round log 19r                                                                                                                                                                                                                                                                                                                                                                                                                                                                                                                                                                                                                                                                                                                                                                                                                                                                                                                                                                                                                                                                                                                                                                                                                                                                                                                                                                                                                                                                                                                                                                                                                                                                                                                                                                                                                                                                                                                                                                                                                                                                                          |
| Cedar     | 112   | 462          | MS  | Domestic Small Savable State    |       |      | 40  |       | 13 r thick |           | 3.8  | 17.0  | H.K.L.W.           | 111-    | mm, 13r thick SITs clear lumber                                                                                                                                                                                                                                                                                                                                                                                                                                                                                                                                                                                                                                                                                                                                                                                                                                                                                                                                                                                                                                                                                                                                                                                                                                                                                                                                                                                                                                                                                                                                                                                                                                                                                                                                                                                                                                                                                                                                                                                                                                                                                                |
| Cedar     | 418   | 464          |     | Domestic Chip&Lee               |       |      | 40  |       | 7 - 10r    | 5.5 - 8"  | 5.0  | 17.0  | 4.0                | - 11    |                                                                                                                                                                                                                                                                                                                                                                                                                                                                                                                                                                                                                                                                                                                                                                                                                                                                                                                                                                                                                                                                                                                                                                                                                                                                                                                                                                                                                                                                                                                                                                                                                                                                                                                                                                                                                                                                                                                                                                                                                                                                                                                                |
| Cedar     | - 1   | 476          | CX  | Domestic Small Pulp             |       |      | 45  |       | See.       |           | 3.0  | 17.0  | ALL                | 1       |                                                                                                                                                                                                                                                                                                                                                                                                                                                                                                                                                                                                                                                                                                                                                                                                                                                                                                                                                                                                                                                                                                                                                                                                                                                                                                                                                                                                                                                                                                                                                                                                                                                                                                                                                                                                                                                                                                                                                                                                                                                                                                                                |
| Cedar     | 653   | 481          | 481 | Short Poles                     |       |      | 40  |       | 9r         | 7         | 12.8 | 19.8  | 1000               | 115     | 42 - 64 feet                                                                                                                                                                                                                                                                                                                                                                                                                                                                                                                                                                                                                                                                                                                                                                                                                                                                                                                                                                                                                                                                                                                                                                                                                                                                                                                                                                                                                                                                                                                                                                                                                                                                                                                                                                                                                                                                                                                                                                                                                                                                                                                   |
| Cedar     | 813   | 482          | 482 |                                 |       |      | 40  |       |            |           | 19.8 | 25.8  |                    | 5115    | 61 - 65 feet                                                                                                                                                                                                                                                                                                                                                                                                                                                                                                                                                                                                                                                                                                                                                                                                                                                                                                                                                                                                                                                                                                                                                                                                                                                                                                                                                                                                                                                                                                                                                                                                                                                                                                                                                                                                                                                                                                                                                                                                                                                                                                                   |
| Cedar     | 201   | 483          | 483 |                                 |       |      | 40  |       |            |           | 25.9 |       |                    | 1111    | 86 foot +                                                                                                                                                                                                                                                                                                                                                                                                                                                                                                                                                                                                                                                                                                                                                                                                                                                                                                                                                                                                                                                                                                                                                                                                                                                                                                                                                                                                                                                                                                                                                                                                                                                                                                                                                                                                                                                                                                                                                                                                                                                                                                                      |
| Cedar     | 76    | 485          |     | Domestic Small Utility Sawlog   |       |      | 45  |       | 8e-18e     | 8"+       | 3.0  | 17.0  | 140.8              | 15      |                                                                                                                                                                                                                                                                                                                                                                                                                                                                                                                                                                                                                                                                                                                                                                                                                                                                                                                                                                                                                                                                                                                                                                                                                                                                                                                                                                                                                                                                                                                                                                                                                                                                                                                                                                                                                                                                                                                                                                                                                                                                                                                                |
| Cedar     |       | 486          |     | Domestic Large Utility Sawlog   |       |      | 40  |       | 191+       |           | 3.0  | 17.0  | H.1.U              | .15     |                                                                                                                                                                                                                                                                                                                                                                                                                                                                                                                                                                                                                                                                                                                                                                                                                                                                                                                                                                                                                                                                                                                                                                                                                                                                                                                                                                                                                                                                                                                                                                                                                                                                                                                                                                                                                                                                                                                                                                                                                                                                                                                                |