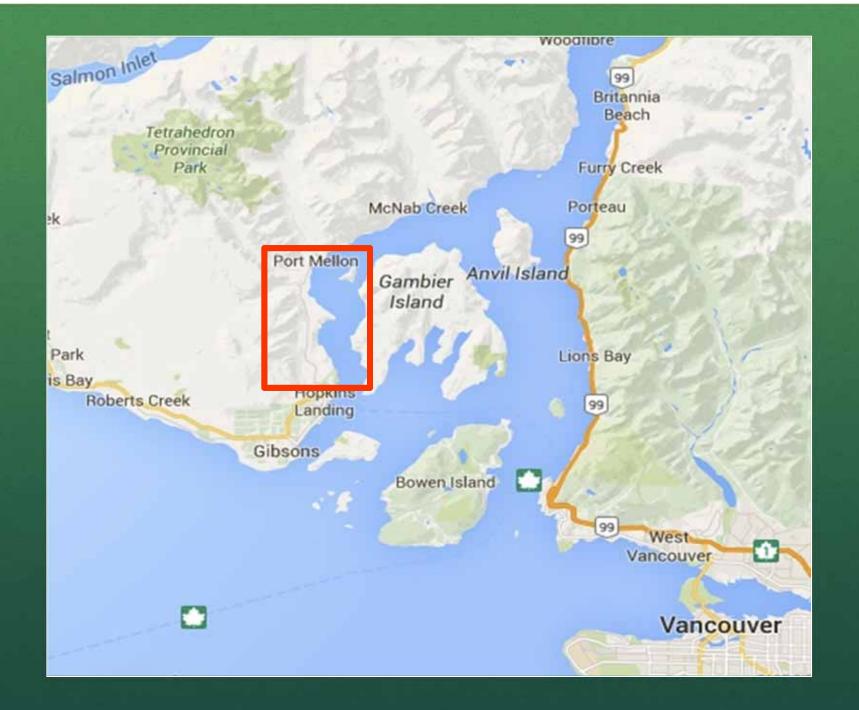

# Howe Sound, B.C., Canada, sheltered deep water, close to the Vancouver log market

### Nearly the entire foreshore is dedicated to log processing