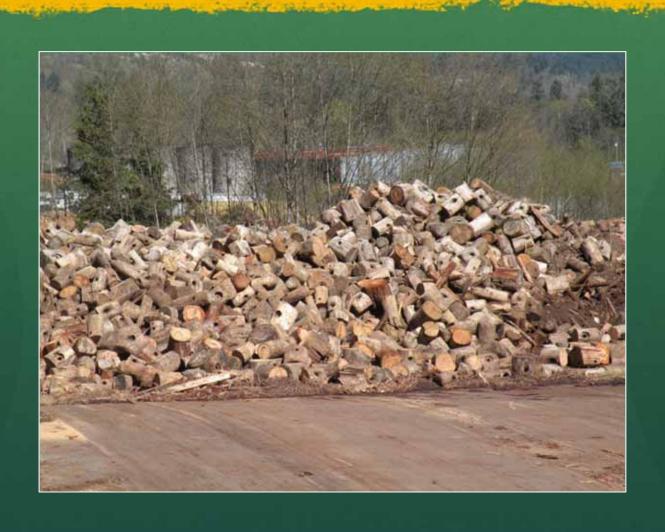

#### Multiple Custom Log Sorts Processing More Than 3 Million Cubic Meters Of Logs Per Year

### Nearly the entire foreshore is dedicated to log processing