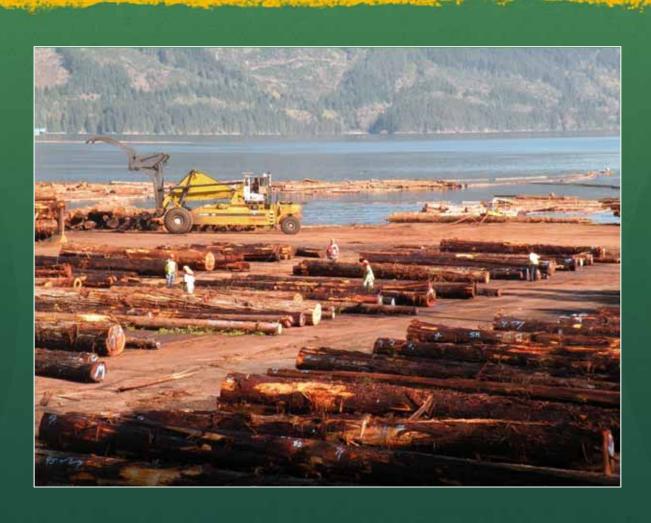

#### Multiple Custom Log Sorts Processing More Than 3 Million Cubic Meters Of Logs Per Year

### Nearly the entire foreshore is dedicated to log processing

## The ocean makes it all possible

## More than just sorting and scaling is going on.