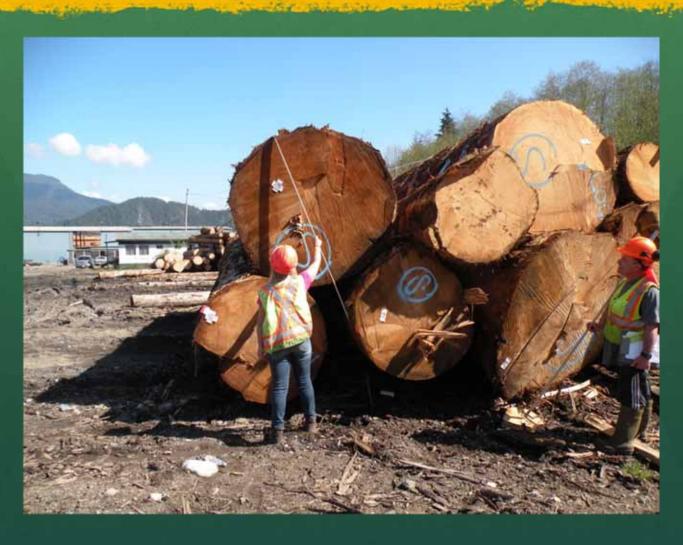

# The dynamics of custom log sorting and processing in multiple varied timber profiles.

# Custom sorting parameters, Multiple customers, hundreds of variations, 20 X 40= 800 sorts

| of Links  | 1000  | mail stately | -   | photo:                          | 11415 | 85/0 | PAR | mytt1 | pres       | ME LOOK   | -    | Meter | annested.          | 1 maria | Address of the Control of the Contro |
|-----------|-------|--------------|-----|---------------------------------|-------|------|-----|-------|------------|-----------|------|-------|--------------------|---------|--------------------------------------------------------------------------------------------------------------------------------------------------------------------------------------------------------------------------------------------------------------------------------------------------------------------------------------------------------------------------------------------------------------------------------------------------------------------------------------------------------------------------------------------------------------------------------------------------------------------------------------------------------------------------------------------------------------------------------------------------------------------------------------------------------------------------------------------------------------------------------------------------------------------------------------------------------------------------------------------------------------------------------------------------------------------------------------------------------------------------------------------------------------------------------------------------------------------------------------------------------------------------------------------------------------------------------------------------------------------------------------------------------------------------------------------------------------------------------------------------------------------------------------------------------------------------------------------------------------------------------------------------------------------------------------------------------------------------------------------------------------------------------------------------------------------------------------------------------------------------------------------------------------------------------------------------------------------------------------------------------------------------------------------------------------------------------------------------------------------------------|
| Harris .  | 271   | 300          | 200 | OIC Export Highgrade            |       |      | 27  | 2 way | 33r+       | 26"+      | 4.2  | 12.6  | D, F               | 11111-  | 12.5, 10.7, 8.9, 6.3, 4.2                                                                                                                                                                                                                                                                                                                                                                                                                                                                                                                                                                                                                                                                                                                                                                                                                                                                                                                                                                                                                                                                                                                                                                                                                                                                                                                                                                                                                                                                                                                                                                                                                                                                                                                                                                                                                                                                                                                                                                                                                                                                                                      |
| Hore:     | 235   | 301          | 201 | OIC Export Lumber               |       |      | 27  | I way | 25/+       | 19**      | 4.2  | 12.6  | D, F, H            | 3558    | 12.5, 10.7, 8.9, 6.3, 4.2                                                                                                                                                                                                                                                                                                                                                                                                                                                                                                                                                                                                                                                                                                                                                                                                                                                                                                                                                                                                                                                                                                                                                                                                                                                                                                                                                                                                                                                                                                                                                                                                                                                                                                                                                                                                                                                                                                                                                                                                                                                                                                      |
| Hem       | 17    | 202          | 203 | OIC Export Shop                 |       |      | 17  | 2 way | 25r+       | 101+      | 4.2  | 12.6  | D, F, H, I, U      | 155=    | 12.5, 10.7, 8.9, 6.3, 4.2                                                                                                                                                                                                                                                                                                                                                                                                                                                                                                                                                                                                                                                                                                                                                                                                                                                                                                                                                                                                                                                                                                                                                                                                                                                                                                                                                                                                                                                                                                                                                                                                                                                                                                                                                                                                                                                                                                                                                                                                                                                                                                      |
| Henre     | 216   | 210          | HH  | Domestic Highgrade              |       |      | 40  |       | 33++       | 26"+      | 4.2  | 17.0  | D, F               | 11111   | 12.5 11.3 10.7 8.3 8.3 4.2                                                                                                                                                                                                                                                                                                                                                                                                                                                                                                                                                                                                                                                                                                                                                                                                                                                                                                                                                                                                                                                                                                                                                                                                                                                                                                                                                                                                                                                                                                                                                                                                                                                                                                                                                                                                                                                                                                                                                                                                                                                                                                     |
| Here      | .207  | 211          | HL. | Domestic Lumber                 |       |      | 40  |       | 25r+       | 15"+      | 4.2  | 17.0  | F, 00              | \$115   | 12.5 11.3 10.7 83 6.3 4.2                                                                                                                                                                                                                                                                                                                                                                                                                                                                                                                                                                                                                                                                                                                                                                                                                                                                                                                                                                                                                                                                                                                                                                                                                                                                                                                                                                                                                                                                                                                                                                                                                                                                                                                                                                                                                                                                                                                                                                                                                                                                                                      |
| How       | 210   | 213          | (H) | Domestic Shop                   |       |      | 40  |       | 25r+       | 19"+      | 3.8  | 17.0  | F, H, L, U         | \$55    | 12.5 11.3 10.7 8.3 6.3 4.2                                                                                                                                                                                                                                                                                                                                                                                                                                                                                                                                                                                                                                                                                                                                                                                                                                                                                                                                                                                                                                                                                                                                                                                                                                                                                                                                                                                                                                                                                                                                                                                                                                                                                                                                                                                                                                                                                                                                                                                                                                                                                                     |
| Helba     | 210   | 226/326      | H3  | OG Prov 12"+ C Sawlog           |       |      | 27  | 2 wey | 15r        | 12"+      | 6.0  | 12.6  | HLLLU              | 111     | 12.5, 11.5, 18.5, 8.3, NO ROT Max 30" Sult                                                                                                                                                                                                                                                                                                                                                                                                                                                                                                                                                                                                                                                                                                                                                                                                                                                                                                                                                                                                                                                                                                                                                                                                                                                                                                                                                                                                                                                                                                                                                                                                                                                                                                                                                                                                                                                                                                                                                                                                                                                                                     |
| Helifa    |       | 200/300      | 364 | OG Prov H4 DB                   |       |      | IF  | 2 way | 151        | 12"+      | 6.0  | 12.6  | H.I.J.U            | 555     | 12.5.11.5.16.2,8.3 February rot Max 30"                                                                                                                                                                                                                                                                                                                                                                                                                                                                                                                                                                                                                                                                                                                                                                                                                                                                                                                                                                                                                                                                                                                                                                                                                                                                                                                                                                                                                                                                                                                                                                                                                                                                                                                                                                                                                                                                                                                                                                                                                                                                                        |
| rivita    | .210  | 229/329      | .11 | OG Domestic Standard            |       |      | 40  |       | 191+       |           | 4.2  | 17.0  | H. L.(U, F)        | 11      | 16.6, 12.5, 11.3, 8.3, 4.2                                                                                                                                                                                                                                                                                                                                                                                                                                                                                                                                                                                                                                                                                                                                                                                                                                                                                                                                                                                                                                                                                                                                                                                                                                                                                                                                                                                                                                                                                                                                                                                                                                                                                                                                                                                                                                                                                                                                                                                                                                                                                                     |
| Me/Ba     | 1710  | 246/344      | C   | OG Prov C Gang                  |       |      | 27  | 2 way | 10 - 15r   | 8"-11"    | 6.0  | 12.6  | 3.0                | 13+     | 12.2 11.3 10.3 8.2 No Rot                                                                                                                                                                                                                                                                                                                                                                                                                                                                                                                                                                                                                                                                                                                                                                                                                                                                                                                                                                                                                                                                                                                                                                                                                                                                                                                                                                                                                                                                                                                                                                                                                                                                                                                                                                                                                                                                                                                                                                                                                                                                                                      |
| He/Die    | . 166 | 269/269      | A   | Domestic Gang                   |       | 1.0  | 40  | -     | 10 - 18r   |           | 3.8  | 16.9  | J, U               | 1+      |                                                                                                                                                                                                                                                                                                                                                                                                                                                                                                                                                                                                                                                                                                                                                                                                                                                                                                                                                                                                                                                                                                                                                                                                                                                                                                                                                                                                                                                                                                                                                                                                                                                                                                                                                                                                                                                                                                                                                                                                                                                                                                                                |
| Helbathp  | 1114  | 279/379/576  | ж   | Domestic Lrg Pulp               |       |      | 40  |       | 26+ Butt   |           | 2.8  | 15.0  | ALL.               | - 1     | 26r anywhere on the log                                                                                                                                                                                                                                                                                                                                                                                                                                                                                                                                                                                                                                                                                                                                                                                                                                                                                                                                                                                                                                                                                                                                                                                                                                                                                                                                                                                                                                                                                                                                                                                                                                                                                                                                                                                                                                                                                                                                                                                                                                                                                                        |
| nictarty. | .tm   | 279-379-976  | х   | Domestic Small Pulp             |       |      | 40  |       | under 26r  |           | 2.8  | 15.0  | ALL                | . 1     |                                                                                                                                                                                                                                                                                                                                                                                                                                                                                                                                                                                                                                                                                                                                                                                                                                                                                                                                                                                                                                                                                                                                                                                                                                                                                                                                                                                                                                                                                                                                                                                                                                                                                                                                                                                                                                                                                                                                                                                                                                                                                                                                |
| Bat       | No.   | 300          | 300 | OIC Export Highgrade            |       |      | 27  | Zway  | 33r+       | 26"+      | 4.2  | 12.6  | D.F                | 35538   | 12.5 10.7 8.9 6.3 4.5                                                                                                                                                                                                                                                                                                                                                                                                                                                                                                                                                                                                                                                                                                                                                                                                                                                                                                                                                                                                                                                                                                                                                                                                                                                                                                                                                                                                                                                                                                                                                                                                                                                                                                                                                                                                                                                                                                                                                                                                                                                                                                          |
| Bal       | 145   | 301          | 301 | OIC Export Lumber               |       |      | 27  | 2 way | 25++       | 19"+      | 4.2  | 12.6  | D.F.H              | 1555    | 12.5 10.7 8.9 6.3 4.5                                                                                                                                                                                                                                                                                                                                                                                                                                                                                                                                                                                                                                                                                                                                                                                                                                                                                                                                                                                                                                                                                                                                                                                                                                                                                                                                                                                                                                                                                                                                                                                                                                                                                                                                                                                                                                                                                                                                                                                                                                                                                                          |
| Bal       | .316  | 310          | Вн  | Domestic Highgrade              |       |      |     | 2 way | 33r+       | 26"+      | 4.2  | 12.6  | D.F                | 5555    | 12.5 10.7 8.9 6.3 4.5                                                                                                                                                                                                                                                                                                                                                                                                                                                                                                                                                                                                                                                                                                                                                                                                                                                                                                                                                                                                                                                                                                                                                                                                                                                                                                                                                                                                                                                                                                                                                                                                                                                                                                                                                                                                                                                                                                                                                                                                                                                                                                          |
| Bat       |       | 311          | BL. | Domestic Lumber                 |       |      |     | 2 way | 25r+       | 19"+      | 4.2  | 12.6  | D. F. H            | 1115    | 12.5 10.7 8.9 6.3 4.5                                                                                                                                                                                                                                                                                                                                                                                                                                                                                                                                                                                                                                                                                                                                                                                                                                                                                                                                                                                                                                                                                                                                                                                                                                                                                                                                                                                                                                                                                                                                                                                                                                                                                                                                                                                                                                                                                                                                                                                                                                                                                                          |
| Cedar     | 305   | 410          | L   | Domestic Highgrade              |       |      | 40  |       | 38r+       | 30"+      | 3.8  | 17.0  | D. F.   H L K      | 11111   |                                                                                                                                                                                                                                                                                                                                                                                                                                                                                                                                                                                                                                                                                                                                                                                                                                                                                                                                                                                                                                                                                                                                                                                                                                                                                                                                                                                                                                                                                                                                                                                                                                                                                                                                                                                                                                                                                                                                                                                                                                                                                                                                |
| Cedar     | 411   | 414          | os  | Domestic Oversize               |       |      | 40  |       | 30r+       | 247+      | 3.8  | 17.0  | D. F. ( H1 , K. L. | 15528   |                                                                                                                                                                                                                                                                                                                                                                                                                                                                                                                                                                                                                                                                                                                                                                                                                                                                                                                                                                                                                                                                                                                                                                                                                                                                                                                                                                                                                                                                                                                                                                                                                                                                                                                                                                                                                                                                                                                                                                                                                                                                                                                                |
| Cedar     | 401   | 415          |     | Domestic Sawable Shingle        |       |      | 40  |       | 25r        | 15" thick | 3.8  | 17.0  | D. F. H. L. H      | 5518    |                                                                                                                                                                                                                                                                                                                                                                                                                                                                                                                                                                                                                                                                                                                                                                                                                                                                                                                                                                                                                                                                                                                                                                                                                                                                                                                                                                                                                                                                                                                                                                                                                                                                                                                                                                                                                                                                                                                                                                                                                                                                                                                                |
| Cedar     | 407   | 417          | C7  | Comestic CG Character House Log |       |      | 45  |       | 8          | 99        | 5.0  | 19.8  | H.I.J.U.K.Y        | 1111    | 65' max length, heavy to 14"-15" tops                                                                                                                                                                                                                                                                                                                                                                                                                                                                                                                                                                                                                                                                                                                                                                                                                                                                                                                                                                                                                                                                                                                                                                                                                                                                                                                                                                                                                                                                                                                                                                                                                                                                                                                                                                                                                                                                                                                                                                                                                                                                                          |
| Cedar     | 441   | 426          | CT  | Domestic Timber                 |       |      | 40  |       | 30-371     | 24-29"    | 10.1 | 12.5  | М.                 | 111-    | Highline H only, no rotheams.                                                                                                                                                                                                                                                                                                                                                                                                                                                                                                                                                                                                                                                                                                                                                                                                                                                                                                                                                                                                                                                                                                                                                                                                                                                                                                                                                                                                                                                                                                                                                                                                                                                                                                                                                                                                                                                                                                                                                                                                                                                                                                  |
| Cedar     |       | 428          | M   | Domestic OG Merch               |       |      | 40  | 2 wey | 190+       | 15"       | 3.8  | 16.4  | H, I, J, U         | 333-    |                                                                                                                                                                                                                                                                                                                                                                                                                                                                                                                                                                                                                                                                                                                                                                                                                                                                                                                                                                                                                                                                                                                                                                                                                                                                                                                                                                                                                                                                                                                                                                                                                                                                                                                                                                                                                                                                                                                                                                                                                                                                                                                                |
| Cedar     |       | 449          | G   | Domestic OG Gang                |       |      | 40  | 2 way | 10+        | 814       | 3.8  | 16.4  | 4.0                | .00     | 18.0, 19.0, 8.0 AB : 12.4, 11.2, 8.8, 7.6, 6.3<br>Max 24" Butt                                                                                                                                                                                                                                                                                                                                                                                                                                                                                                                                                                                                                                                                                                                                                                                                                                                                                                                                                                                                                                                                                                                                                                                                                                                                                                                                                                                                                                                                                                                                                                                                                                                                                                                                                                                                                                                                                                                                                                                                                                                                 |
| Cedar     |       | 460          | SH  | Domestic Shingle                |       |      | 40  | 2.54  | 22++       |           | 2.8  | 17.0  | KLMHLU             | 15      | No Locke grein. Min 10r X 15r thick state                                                                                                                                                                                                                                                                                                                                                                                                                                                                                                                                                                                                                                                                                                                                                                                                                                                                                                                                                                                                                                                                                                                                                                                                                                                                                                                                                                                                                                                                                                                                                                                                                                                                                                                                                                                                                                                                                                                                                                                                                                                                                      |
| Cedar     | 20.0  | 461          | 0   | Domestic Utility Shingle        |       |      | 45  |       | Broßr.     |           | 2.8  | 17.0  | LMIAU              | - 5     | May 8r thick slabs, min round log 19r                                                                                                                                                                                                                                                                                                                                                                                                                                                                                                                                                                                                                                                                                                                                                                                                                                                                                                                                                                                                                                                                                                                                                                                                                                                                                                                                                                                                                                                                                                                                                                                                                                                                                                                                                                                                                                                                                                                                                                                                                                                                                          |
| Cedar     | 112   | 462          | MS  | Domestic Small Savable State    |       |      | 40  |       | 13 r thick |           | 3.8  | 17.0  | H.K.L.W.           | 111-    | mm, 13r thick SITs clear lumber                                                                                                                                                                                                                                                                                                                                                                                                                                                                                                                                                                                                                                                                                                                                                                                                                                                                                                                                                                                                                                                                                                                                                                                                                                                                                                                                                                                                                                                                                                                                                                                                                                                                                                                                                                                                                                                                                                                                                                                                                                                                                                |
| Cedar     | 418   | 464          |     | Domestic Chip&Lee               |       |      | 40  |       | 7 - 10r    | 5.5 - 8"  | 5.0  | 17.0  | 4.0                | - 11    |                                                                                                                                                                                                                                                                                                                                                                                                                                                                                                                                                                                                                                                                                                                                                                                                                                                                                                                                                                                                                                                                                                                                                                                                                                                                                                                                                                                                                                                                                                                                                                                                                                                                                                                                                                                                                                                                                                                                                                                                                                                                                                                                |
| Cedar     | - 1   | 476          | CX  | Domestic Small Pulp             |       |      | 45  |       | See.       |           | 3.0  | 17.0  | ALL                | 1       |                                                                                                                                                                                                                                                                                                                                                                                                                                                                                                                                                                                                                                                                                                                                                                                                                                                                                                                                                                                                                                                                                                                                                                                                                                                                                                                                                                                                                                                                                                                                                                                                                                                                                                                                                                                                                                                                                                                                                                                                                                                                                                                                |
| Cedar     | 653   | 481          | 481 | Short Poles                     |       |      | 40  |       | 9r         | 7         | 12.8 | 19.8  | 1000               | 115     | 42 - 64 feet                                                                                                                                                                                                                                                                                                                                                                                                                                                                                                                                                                                                                                                                                                                                                                                                                                                                                                                                                                                                                                                                                                                                                                                                                                                                                                                                                                                                                                                                                                                                                                                                                                                                                                                                                                                                                                                                                                                                                                                                                                                                                                                   |
| Cedar     | 813   | 482          | 482 |                                 |       |      | 40  |       |            |           | 19.8 | 25.8  |                    | 5115    | 61 - 65 feet                                                                                                                                                                                                                                                                                                                                                                                                                                                                                                                                                                                                                                                                                                                                                                                                                                                                                                                                                                                                                                                                                                                                                                                                                                                                                                                                                                                                                                                                                                                                                                                                                                                                                                                                                                                                                                                                                                                                                                                                                                                                                                                   |
| Cedar     | 201   | 483          | 483 |                                 |       |      | 40  |       |            |           | 25.9 |       |                    | 1111    | 86 foot +                                                                                                                                                                                                                                                                                                                                                                                                                                                                                                                                                                                                                                                                                                                                                                                                                                                                                                                                                                                                                                                                                                                                                                                                                                                                                                                                                                                                                                                                                                                                                                                                                                                                                                                                                                                                                                                                                                                                                                                                                                                                                                                      |
| Cedar     | 76    | 485          |     | Domestic Small Utility Sawlog   |       |      | 45  |       | 8e-18e     | 8"+       | 3.0  | 17.0  | 140.8              | 15      |                                                                                                                                                                                                                                                                                                                                                                                                                                                                                                                                                                                                                                                                                                                                                                                                                                                                                                                                                                                                                                                                                                                                                                                                                                                                                                                                                                                                                                                                                                                                                                                                                                                                                                                                                                                                                                                                                                                                                                                                                                                                                                                                |
| Cedar     |       | 486          |     | Domestic Large Utility Sawlog   |       |      | 40  |       | 191+       |           | 3.0  | 17.0  | H.1.U              | .15     |                                                                                                                                                                                                                                                                                                                                                                                                                                                                                                                                                                                                                                                                                                                                                                                                                                                                                                                                                                                                                                                                                                                                                                                                                                                                                                                                                                                                                                                                                                                                                                                                                                                                                                                                                                                                                                                                                                                                                                                                                                                                                                                                |