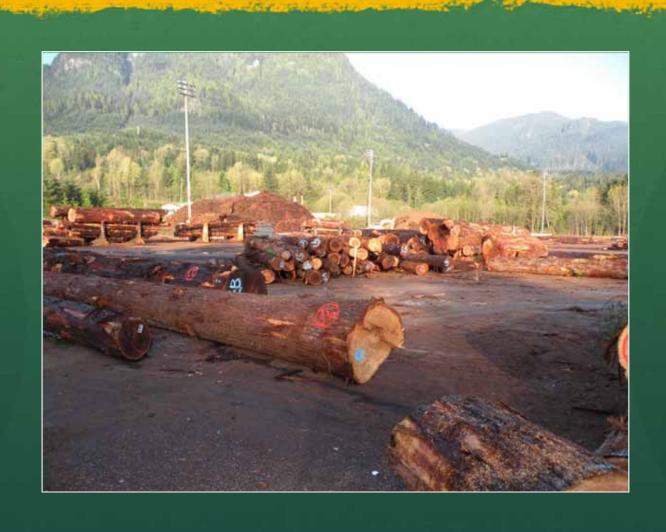

#### Multiple Custom Log Sorts Processing More Than 3 Million Cubic Meters Of Logs Per Year

### Nearly the entire foreshore is dedicated to log processing

## More than just sorting and scaling is going on.