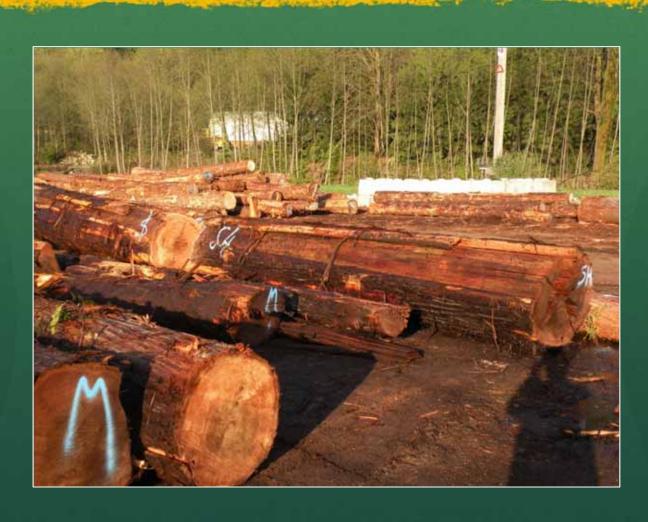

# The dynamics of custom log sorting and processing in multiple varied timber profiles.

# Custom sorting parameters, Multiple customers, hundreds of variations, 20 X 40= 800 sorts

| of Links  | 1000  | mail stately | -   | photo:                          | 11415 | 85/0 | PAR | mytt1 | pres       | ME LOOK   | -    | Meter | annested.          | 1 maria | Address of the Control of the Contro |
|-----------|-------|--------------|-----|---------------------------------|-------|------|-----|-------|------------|-----------|------|-------|--------------------|---------|--------------------------------------------------------------------------------------------------------------------------------------------------------------------------------------------------------------------------------------------------------------------------------------------------------------------------------------------------------------------------------------------------------------------------------------------------------------------------------------------------------------------------------------------------------------------------------------------------------------------------------------------------------------------------------------------------------------------------------------------------------------------------------------------------------------------------------------------------------------------------------------------------------------------------------------------------------------------------------------------------------------------------------------------------------------------------------------------------------------------------------------------------------------------------------------------------------------------------------------------------------------------------------------------------------------------------------------------------------------------------------------------------------------------------------------------------------------------------------------------------------------------------------------------------------------------------------------------------------------------------------------------------------------------------------------------------------------------------------------------------------------------------------------------------------------------------------------------------------------------------------------------------------------------------------------------------------------------------------------------------------------------------------------------------------------------------------------------------------------------------------|
| Harris .  | 271   | 300          | 200 | OIC Export Highgrade            |       |      | 27  | 2 way | 33r+       | 26"+      | 4.2  | 12.6  | D, F               | 11111-  | 12.5, 10.7, 8.9, 6.3, 4.2                                                                                                                                                                                                                                                                                                                                                                                                                                                                                                                                                                                                                                                                                                                                                                                                                                                                                                                                                                                                                                                                                                                                                                                                                                                                                                                                                                                                                                                                                                                                                                                                                                                                                                                                                                                                                                                                                                                                                                                                                                                                                                      |
| Hore:     | 235   | 301          | 201 | OIC Export Lumber               |       |      | 27  | I way | 25/+       | 19**      | 4.2  | 12.6  | D, F, H            | 3558    | 12.5, 10.7, 8.9, 6.3, 4.2                                                                                                                                                                                                                                                                                                                                                                                                                                                                                                                                                                                                                                                                                                                                                                                                                                                                                                                                                                                                                                                                                                                                                                                                                                                                                                                                                                                                                                                                                                                                                                                                                                                                                                                                                                                                                                                                                                                                                                                                                                                                                                      |
| Hem       | 17    | 202          | 203 | OIC Export Shop                 |       |      | 17  | 2 way | 25r+       | 101+      | 4.2  | 12.6  | D, F, H, I, U      | 155=    | 12.5, 10.7, 8.9, 6.3, 4.2                                                                                                                                                                                                                                                                                                                                                                                                                                                                                                                                                                                                                                                                                                                                                                                                                                                                                                                                                                                                                                                                                                                                                                                                                                                                                                                                                                                                                                                                                                                                                                                                                                                                                                                                                                                                                                                                                                                                                                                                                                                                                                      |
| Henre     | 216   | 210          | HH  | Domestic Highgrade              |       |      | 40  |       | 33++       | 26"+      | 4.2  | 17.0  | D, F               | 11111   | 12.5 11.3 10.7 8.3 8.3 4.2                                                                                                                                                                                                                                                                                                                                                                                                                                                                                                                                                                                                                                                                                                                                                                                                                                                                                                                                                                                                                                                                                                                                                                                                                                                                                                                                                                                                                                                                                                                                                                                                                                                                                                                                                                                                                                                                                                                                                                                                                                                                                                     |
| Here      | .207  | 211          | HL. | Domestic Lumber                 |       |      | 40  |       | 25r+       | 15"+      | 4.2  | 17.0  | F, 00              | \$115   | 12.5 11.3 10.7 83 6.3 4.2                                                                                                                                                                                                                                                                                                                                                                                                                                                                                                                                                                                                                                                                                                                                                                                                                                                                                                                                                                                                                                                                                                                                                                                                                                                                                                                                                                                                                                                                                                                                                                                                                                                                                                                                                                                                                                                                                                                                                                                                                                                                                                      |
| How       | 210   | 213          | (H) | Domestic Shop                   |       |      | 40  |       | 25r+       | 19"+      | 3.8  | 17.0  | F, H, L, U         | \$55    | 12.5 11.3 10.7 8.3 6.3 4.2                                                                                                                                                                                                                                                                                                                                                                                                                                                                                                                                                                                                                                                                                                                                                                                                                                                                                                                                                                                                                                                                                                                                                                                                                                                                                                                                                                                                                                                                                                                                                                                                                                                                                                                                                                                                                                                                                                                                                                                                                                                                                                     |
| Helba     | 210   | 226/326      | H3  | OG Prov 12"+ C Sawlog           |       |      | 27  | 2 wey | 15r        | 12"+      | 6.0  | 12.6  | HLLLU              | 111     | 12.5, 11.5, 18.5, 8.3, NO ROT Max 30" Sult                                                                                                                                                                                                                                                                                                                                                                                                                                                                                                                                                                                                                                                                                                                                                                                                                                                                                                                                                                                                                                                                                                                                                                                                                                                                                                                                                                                                                                                                                                                                                                                                                                                                                                                                                                                                                                                                                                                                                                                                                                                                                     |
| Helifa    |       | 200/300      | 364 | OG Prov H4 DB                   |       |      | IF  | 2 way | 151        | 12"+      | 6.0  | 12.6  | H.I.J.U            | 555     | 12.5.11.5.16.2,8.3 February rot Max 30"                                                                                                                                                                                                                                                                                                                                                                                                                                                                                                                                                                                                                                                                                                                                                                                                                                                                                                                                                                                                                                                                                                                                                                                                                                                                                                                                                                                                                                                                                                                                                                                                                                                                                                                                                                                                                                                                                                                                                                                                                                                                                        |
| rivita    | .210  | 229/329      | .11 | OG Domestic Standard            |       |      | 40  |       | 191+       |           | 4.2  | 17.0  | H. L.(U, F)        | 11      | 16.6, 12.5, 11.3, 8.3, 4.2                                                                                                                                                                                                                                                                                                                                                                                                                                                                                                                                                                                                                                                                                                                                                                                                                                                                                                                                                                                                                                                                                                                                                                                                                                                                                                                                                                                                                                                                                                                                                                                                                                                                                                                                                                                                                                                                                                                                                                                                                                                                                                     |
| Me/Ba     | 1710  | 246/344      | C   | OG Prov C Gang                  |       |      | 27  | 2 way | 10 - 15r   | 8"-11"    | 6.0  | 12.6  | 3.0                | 13+     | 12.2 11.3 10.3 8.2 No Rot                                                                                                                                                                                                                                                                                                                                                                                                                                                                                                                                                                                                                                                                                                                                                                                                                                                                                                                                                                                                                                                                                                                                                                                                                                                                                                                                                                                                                                                                                                                                                                                                                                                                                                                                                                                                                                                                                                                                                                                                                                                                                                      |
| He/Die    | . 166 | 269/269      | A   | Domestic Gang                   |       | 1.0  | 40  | -     | 10 - 18r   |           | 3.8  | 16.9  | J, U               | 1+      |                                                                                                                                                                                                                                                                                                                                                                                                                                                                                                                                                                                                                                                                                                                                                                                                                                                                                                                                                                                                                                                                                                                                                                                                                                                                                                                                                                                                                                                                                                                                                                                                                                                                                                                                                                                                                                                                                                                                                                                                                                                                                                                                |
| Helbathp  | 1114  | 279/379/576  | ж   | Domestic Lrg Pulp               |       |      | 40  |       | 26+ Butt   |           | 2.8  | 15.0  | ALL.               | - 1     | 26r anywhere on the log                                                                                                                                                                                                                                                                                                                                                                                                                                                                                                                                                                                                                                                                                                                                                                                                                                                                                                                                                                                                                                                                                                                                                                                                                                                                                                                                                                                                                                                                                                                                                                                                                                                                                                                                                                                                                                                                                                                                                                                                                                                                                                        |
| nictarty. | .tm   | 279-379-976  | х   | Domestic Small Pulp             |       |      | 40  |       | under 26r  |           | 2.8  | 15.0  | ALL                | . 1     |                                                                                                                                                                                                                                                                                                                                                                                                                                                                                                                                                                                                                                                                                                                                                                                                                                                                                                                                                                                                                                                                                                                                                                                                                                                                                                                                                                                                                                                                                                                                                                                                                                                                                                                                                                                                                                                                                                                                                                                                                                                                                                                                |
| Bat       | No.   | 300          | 300 | OIC Export Highgrade            |       |      | 27  | Zway  | 33r+       | 26"+      | 4.2  | 12.6  | D.F                | 35538   | 12.5 10.7 8.9 6.3 4.5                                                                                                                                                                                                                                                                                                                                                                                                                                                                                                                                                                                                                                                                                                                                                                                                                                                                                                                                                                                                                                                                                                                                                                                                                                                                                                                                                                                                                                                                                                                                                                                                                                                                                                                                                                                                                                                                                                                                                                                                                                                                                                          |
| Bal       | 145   | 301          | 301 | OIC Export Lumber               |       |      | 27  | 2 way | 25++       | 19"+      | 4.2  | 12.6  | D.F.H              | 1555    | 12.5 10.7 8.9 6.3 4.5                                                                                                                                                                                                                                                                                                                                                                                                                                                                                                                                                                                                                                                                                                                                                                                                                                                                                                                                                                                                                                                                                                                                                                                                                                                                                                                                                                                                                                                                                                                                                                                                                                                                                                                                                                                                                                                                                                                                                                                                                                                                                                          |
| Bal       | .316  | 310          | Вн  | Domestic Highgrade              |       |      |     | 2 way | 33r+       | 26"+      | 4.2  | 12.6  | D.F                | 5555    | 12.5 10.7 8.9 6.3 4.5                                                                                                                                                                                                                                                                                                                                                                                                                                                                                                                                                                                                                                                                                                                                                                                                                                                                                                                                                                                                                                                                                                                                                                                                                                                                                                                                                                                                                                                                                                                                                                                                                                                                                                                                                                                                                                                                                                                                                                                                                                                                                                          |
| Bat       |       | 311          | BL. | Domestic Lumber                 |       |      |     | 2 way | 25r+       | 19"+      | 4.2  | 12.6  | D. F. H            | 1115    | 12.5 10.7 8.9 6.3 4.5                                                                                                                                                                                                                                                                                                                                                                                                                                                                                                                                                                                                                                                                                                                                                                                                                                                                                                                                                                                                                                                                                                                                                                                                                                                                                                                                                                                                                                                                                                                                                                                                                                                                                                                                                                                                                                                                                                                                                                                                                                                                                                          |
| Cedar     | 305   | 410          | L   | Domestic Highgrade              |       |      | 40  |       | 38r+       | 30"+      | 3.8  | 17.0  | D. F.   H L K      | 11111   |                                                                                                                                                                                                                                                                                                                                                                                                                                                                                                                                                                                                                                                                                                                                                                                                                                                                                                                                                                                                                                                                                                                                                                                                                                                                                                                                                                                                                                                                                                                                                                                                                                                                                                                                                                                                                                                                                                                                                                                                                                                                                                                                |
| Cedar     | 411   | 414          | os  | Domestic Oversize               |       |      | 40  |       | 30r+       | 247+      | 3.8  | 17.0  | D. F. ( H1 , K. L. | 15528   |                                                                                                                                                                                                                                                                                                                                                                                                                                                                                                                                                                                                                                                                                                                                                                                                                                                                                                                                                                                                                                                                                                                                                                                                                                                                                                                                                                                                                                                                                                                                                                                                                                                                                                                                                                                                                                                                                                                                                                                                                                                                                                                                |
| Cedar     | 401   | 415          |     | Domestic Sawable Shingle        |       |      | 40  |       | 25r        | 15" thick | 3.8  | 17.0  | D. F. H. L. H      | 5518    |                                                                                                                                                                                                                                                                                                                                                                                                                                                                                                                                                                                                                                                                                                                                                                                                                                                                                                                                                                                                                                                                                                                                                                                                                                                                                                                                                                                                                                                                                                                                                                                                                                                                                                                                                                                                                                                                                                                                                                                                                                                                                                                                |
| Cedar     | 407   | 417          | C7  | Comestic CG Character House Log |       |      | 45  |       | 8          | 99        | 5.0  | 19.8  | H.I.J.U.K.Y        | 1111    | 65' max length, heavy to 14"-15" tops                                                                                                                                                                                                                                                                                                                                                                                                                                                                                                                                                                                                                                                                                                                                                                                                                                                                                                                                                                                                                                                                                                                                                                                                                                                                                                                                                                                                                                                                                                                                                                                                                                                                                                                                                                                                                                                                                                                                                                                                                                                                                          |
| Cedar     | 441   | 426          | CT  | Domestic Timber                 |       |      | 40  |       | 30-371     | 24-29"    | 10.1 | 12.5  | М.                 | 111-    | Highline H only, no rotheams.                                                                                                                                                                                                                                                                                                                                                                                                                                                                                                                                                                                                                                                                                                                                                                                                                                                                                                                                                                                                                                                                                                                                                                                                                                                                                                                                                                                                                                                                                                                                                                                                                                                                                                                                                                                                                                                                                                                                                                                                                                                                                                  |
| Cedar     |       | 428          | M   | Domestic OG Merch               |       |      | 40  | 2 wey | 190+       | 15"       | 3.8  | 16.4  | H, I, J, U         | 333-    |                                                                                                                                                                                                                                                                                                                                                                                                                                                                                                                                                                                                                                                                                                                                                                                                                                                                                                                                                                                                                                                                                                                                                                                                                                                                                                                                                                                                                                                                                                                                                                                                                                                                                                                                                                                                                                                                                                                                                                                                                                                                                                                                |
| Cedar     |       | 449          | G   | Domestic OG Gang                |       |      | 40  | 2 way | 10+        | 814       | 3.8  | 16.4  | 4.0                | .00     | 18.0, 19.0, 8.0 AB : 12.4, 11.2, 8.8, 7.6, 6.3<br>Max 24" Butt                                                                                                                                                                                                                                                                                                                                                                                                                                                                                                                                                                                                                                                                                                                                                                                                                                                                                                                                                                                                                                                                                                                                                                                                                                                                                                                                                                                                                                                                                                                                                                                                                                                                                                                                                                                                                                                                                                                                                                                                                                                                 |
| Cedar     |       | 460          | SH  | Domestic Shingle                |       |      | 40  | 2.54  | 22++       |           | 2.8  | 17.0  | KLMHLU             | 15      | No Locke grein. Min 10r X 15r thick state                                                                                                                                                                                                                                                                                                                                                                                                                                                                                                                                                                                                                                                                                                                                                                                                                                                                                                                                                                                                                                                                                                                                                                                                                                                                                                                                                                                                                                                                                                                                                                                                                                                                                                                                                                                                                                                                                                                                                                                                                                                                                      |
| Cedar     | 20.0  | 461          | 0   | Domestic Utility Shingle        |       |      | 45  |       | Broßr.     |           | 2.8  | 17.0  | LMIAU              | - 5     | May 8r thick slabs, min round log 19r                                                                                                                                                                                                                                                                                                                                                                                                                                                                                                                                                                                                                                                                                                                                                                                                                                                                                                                                                                                                                                                                                                                                                                                                                                                                                                                                                                                                                                                                                                                                                                                                                                                                                                                                                                                                                                                                                                                                                                                                                                                                                          |
| Cedar     | 112   | 462          | MS  | Domestic Small Savable State    |       |      | 40  |       | 13 r thick |           | 3.8  | 17.0  | H.K.L.W.           | 111-    | mm, 13r thick SITs clear lumber                                                                                                                                                                                                                                                                                                                                                                                                                                                                                                                                                                                                                                                                                                                                                                                                                                                                                                                                                                                                                                                                                                                                                                                                                                                                                                                                                                                                                                                                                                                                                                                                                                                                                                                                                                                                                                                                                                                                                                                                                                                                                                |
| Cedar     | 418   | 464          |     | Domestic Chip&Lee               |       |      | 40  |       | 7 - 10r    | 5.5 - 8"  | 5.0  | 17.0  | 4.0                | - 11    |                                                                                                                                                                                                                                                                                                                                                                                                                                                                                                                                                                                                                                                                                                                                                                                                                                                                                                                                                                                                                                                                                                                                                                                                                                                                                                                                                                                                                                                                                                                                                                                                                                                                                                                                                                                                                                                                                                                                                                                                                                                                                                                                |
| Cedar     | - 1   | 476          | CX  | Domestic Small Pulp             |       |      | 45  |       | See.       |           | 3.0  | 17.0  | ALL                | 1       |                                                                                                                                                                                                                                                                                                                                                                                                                                                                                                                                                                                                                                                                                                                                                                                                                                                                                                                                                                                                                                                                                                                                                                                                                                                                                                                                                                                                                                                                                                                                                                                                                                                                                                                                                                                                                                                                                                                                                                                                                                                                                                                                |
| Cedar     | 653   | 481          | 481 | Short Poles                     |       |      | 40  |       | 9r         | 7         | 12.8 | 19.8  | 1000               | 115     | 42 - 64 feet                                                                                                                                                                                                                                                                                                                                                                                                                                                                                                                                                                                                                                                                                                                                                                                                                                                                                                                                                                                                                                                                                                                                                                                                                                                                                                                                                                                                                                                                                                                                                                                                                                                                                                                                                                                                                                                                                                                                                                                                                                                                                                                   |
| Cedar     | 813   | 482          | 482 |                                 |       |      | 40  |       |            |           | 19.8 | 25.8  |                    | 5115    | 61 - 65 feet                                                                                                                                                                                                                                                                                                                                                                                                                                                                                                                                                                                                                                                                                                                                                                                                                                                                                                                                                                                                                                                                                                                                                                                                                                                                                                                                                                                                                                                                                                                                                                                                                                                                                                                                                                                                                                                                                                                                                                                                                                                                                                                   |
| Cedar     | 201   | 483          | 483 |                                 |       |      | 40  |       |            |           | 25.9 |       |                    | 1111    | 86 foot +                                                                                                                                                                                                                                                                                                                                                                                                                                                                                                                                                                                                                                                                                                                                                                                                                                                                                                                                                                                                                                                                                                                                                                                                                                                                                                                                                                                                                                                                                                                                                                                                                                                                                                                                                                                                                                                                                                                                                                                                                                                                                                                      |
| Cedar     | 76    | 485          |     | Domestic Small Utility Sawlog   |       |      | 45  |       | 8e-18e     | 8"+       | 3.0  | 17.0  | 140.8              | 15      |                                                                                                                                                                                                                                                                                                                                                                                                                                                                                                                                                                                                                                                                                                                                                                                                                                                                                                                                                                                                                                                                                                                                                                                                                                                                                                                                                                                                                                                                                                                                                                                                                                                                                                                                                                                                                                                                                                                                                                                                                                                                                                                                |
| Cedar     |       | 486          |     | Domestic Large Utility Sawlog   |       |      | 40  |       | 191+       |           | 3.0  | 17.0  | H.1.U              | .15     |                                                                                                                                                                                                                                                                                                                                                                                                                                                                                                                                                                                                                                                                                                                                                                                                                                                                                                                                                                                                                                                                                                                                                                                                                                                                                                                                                                                                                                                                                                                                                                                                                                                                                                                                                                                                                                                                                                                                                                                                                                                                                                                                |