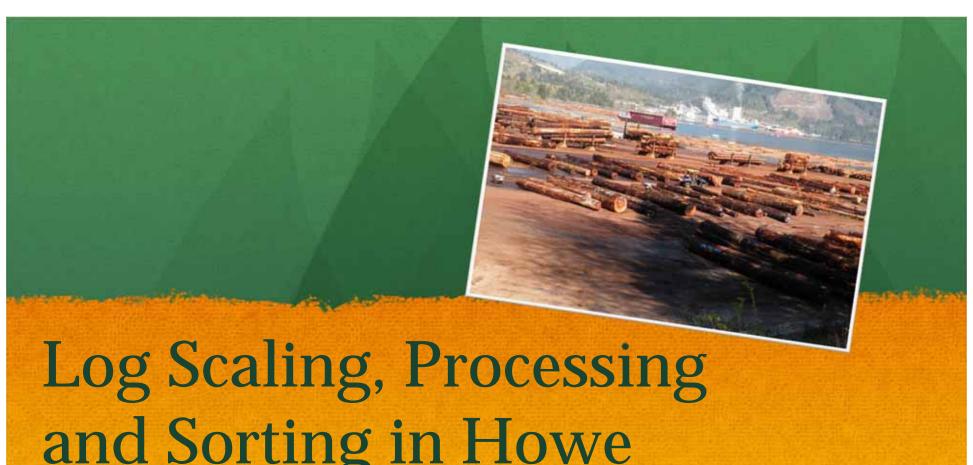

# Howe Sound, B.C., Canada, sheltered deep water, close to the Vancouver log market

### Nearly the entire foreshore is dedicated to log processing