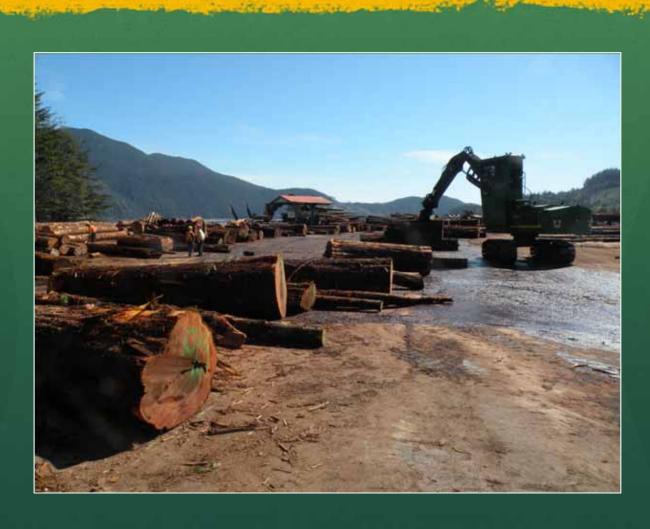

d Sorting in Howe Sound, British Columbia, Adding Value, Providing Service.

Al Clyde. Garrett Log Service Ltd.

#### Innovation

What can new technologies do to enhance human knowledge and skill in the modern scaling business?



# Can we make new tools to fit our environment, not make our environment fit the new tools?



# Howe Sound, B.C., Canada, sheltered deep water, close to the Vancouver log market





## British Columbia, 16,000 miles or 25,000Km of coastline (Washington to California 7600 miles)



#### Multiple Custom Log Sorts Processing More Than 3 Million Cubic Meters Of Logs Per Year



### Nearly the entire foreshore is dedicated to log processing



## The ocean makes it all possible



### Multiple transport methods



## More than just sorting and scaling is going on.



### Processed logs arriving at shipside in New Zealand



### Different timber profile requires a different approach



# The dynamics of custom log sorting and processing in multiple varied timber profiles.



# Custom sorting parameters, Multiple customers, hundreds of variations, 20 X 40= 800 sorts

| of Links  | 1000  | mail stately | -   | photo:                          | 11415 | 85/0 | PAR | mytt1 | pres       | ME LOOK   | -    | Meter | annested.          | 1 maria | Address of the Control of the Contro |
|-----------|-------|--------------|-----|---------------------------------|-------|------|-----|-------|------------|-----------|------|-------|--------------------|---------|------------------------------------------------------------------------------------------------------