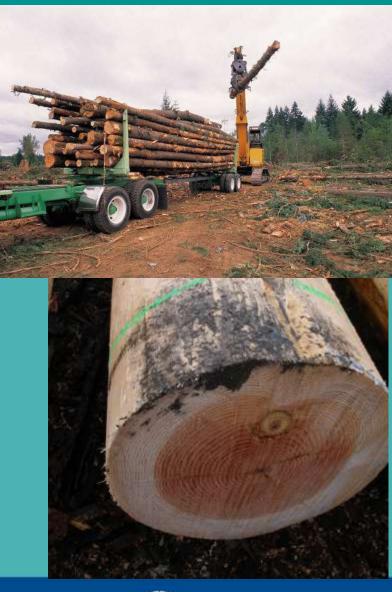

#### **DNR Log Sort Sales**

Sorts are for specific species, diameter and log quality characteristics.

Examples: Douglas-fir sawlog 5" to 7" dib Hemlock sawlog 8" + dib Cedar Pole 35' and longer Whitewood sawlog 12"+ dib Hardwood Pulp

### **Purchaser Specifications**

Purchaser identifies their preferred lengths and are guaranteed from 95% to 97% of delivered volume at preferred lengths.

Also guaranteed, a mis-sort less than 3% of delivered volume.