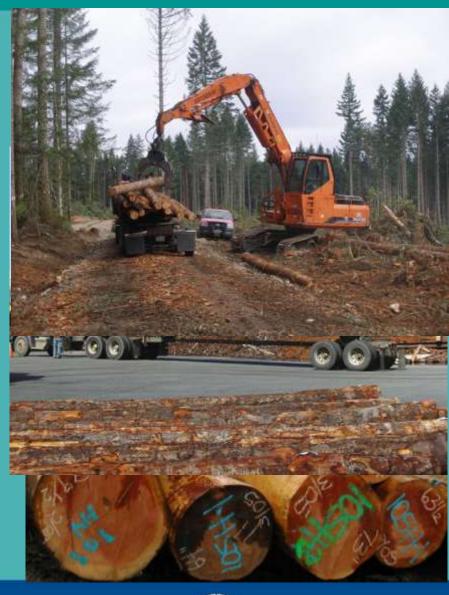

#### **DNR Log Sort Sales**

Sorts are for specific species, diameter and log quality characteristics.

Examples: Douglas-fir sawlog 5" to 7" dib Hemlock sawlog 8" + dib Cedar Pole 35' and longer Whitewood sawlog 12"+ dib Hardwood Pulp

### **Purchaser Specifications**

Purchaser identifies their preferred lengths and are guaranteed from 95% to 97% of delivered volume at preferred lengths.

Also guaranteed, a mis-sort less than 3% of delivered volume.

## Log Quality starts at the landing

Talk to the cutters, processor and loader operators.

Check lengths for adequate trim.

Talk to scalers at the yard.

Talk to purchaser's representative