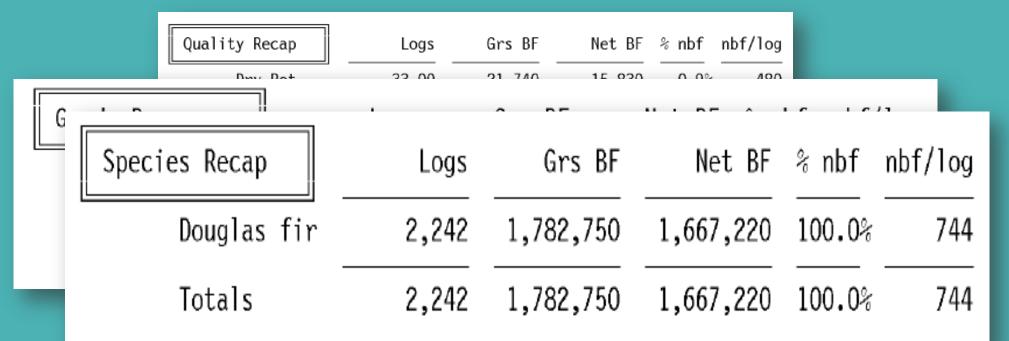

#### Log sort recap

| Product Recap                      | Logs                   | Grs BF                           | Net BF                     | % nbf                     | nbf/log |
|------------------------------------|------------------------|----------------------------------|----------------------------|---------------------------|---------|
| 100% Scaled                        | 2,242                  | 1,782,750                        | 1,667,220                  | 100.0%                    | 744     |
| Totals                             | 2,242                  | 1,782,750                        | 1,667,220                  | 100.0%                    | 744     |
| Log Sort Recap<br>Sawlog<br>Totals | Logs<br>2,242<br>2,242 | Grs BF<br>1,782,750<br>1,782,750 | Net BF 1,667,220 1,667,220 | * nbf<br>100.0*<br>100.0* |         |

#### • Sort 4 DF 20"+ MBF

- Species recap
- Quality recap
- Grade recap